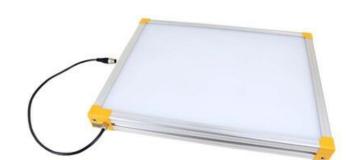

# **EFFILUX EFFI-BL UP TO 250MM WIDTH**

Homogeneous Backlight

BL-100-900-625 Backlight, 100x900mm, Red 625, IP50, 24VDC, M12X1

- Large, powerful and homogeneous LED backlight
- Hundreds of size options
- Built in driver
- Industrial design