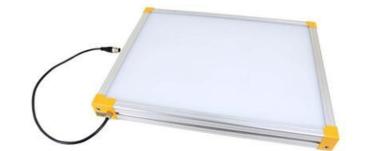

# **EFFILUX EFFI-BL UP TO 250MM WIDTH**

Homogeneous Backlight

BL-100-850-525 Backlight, 100x850mm, Green 525, IP50, 24VDC, M12X1

- Large, powerful and homogeneous LED backlight
- Hundreds of size options
- Built in driver
- · Industrial design

### PRODUCT DESCRIPTION