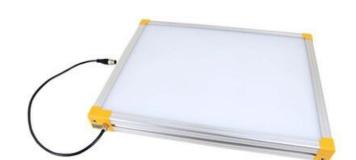

# **EFFILUX EFFI-BL UP TO 250MM WIDTH**

Homogeneous Backlight

BL-100-850-465 Backlight, 100x850mm, Blue 465, IP50, 24VDC, M12X1

- Large, powerful and homogeneous LED backlight
- Hundreds of size options
- Built in driver
- Industrial design