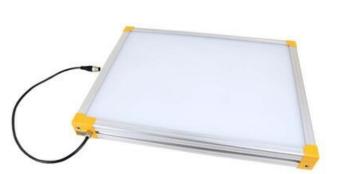

## **EFFILUX EFFI-BL UP TO 250MM WIDTH**

Homogeneous Backlight

BL-100-800-000 Backlight, 100x800mm, White 000, IP50, 24VDC, M12X1

Efficient Led Lighting

- Large, powerful and homogeneous LED backlight
- Hundreds of size options
- Built in driver
- Industrial design

## PRODUCT DESCRIPTION