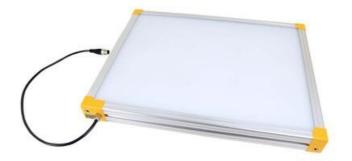

## **EFFILUX EFFI-BL UP TO 250MM WIDTH**

Homogeneous Backlight

BL-100-800-525 Backlight, 100x800mm, Green 525, IP50, 24VDC, M12X1

Efficient Led Lighting

- Large, powerful and homogeneous LED backlight
- Hundreds of size options
- Built in driver
- Industrial design

## PRODUCT DESCRIPTION