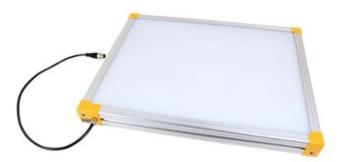

## **EFFILUX EFFI-BL UP TO 250MM WIDTH**

Homogeneous Backlight

• Hundreds of size options

BL-100-800-465

Backlight, 100x800mm, Blue 465, IP50, 24VDC, M12X1

• Large, powerful and homogeneous LED backlight

## PRODUCT DESCRIPTION

• Built in driver Industrial design