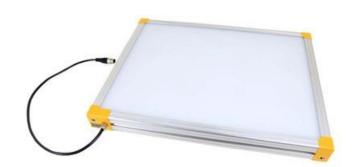

# **EFFILUX EFFI-BL UP TO 250MM WIDTH**

Homogeneous Backlight

BL-100-750-625 Backlight, 100x750mm, Red 625, IP50, 24VDC, M12X1

- Large, powerful and homogeneous LED backlight
- Hundreds of size options
- Built in driver
- Industrial design

### PRODUCT DESCRIPTION