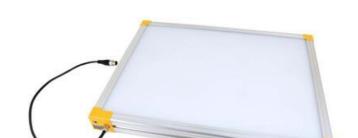

# **EFFILUX EFFI-BL UP TO 250MM WIDTH**

Homogeneous Backlight

BL-100-750-850 Backlight, 100x750mm, IR 850, IP50, 24VDC, M12X1

- Large, powerful and homogeneous LED backlight
- Hundreds of size options
- Built in driver
- Industrial design