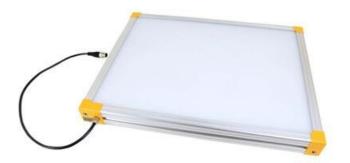

## **EFFILUX EFFI-BL UP TO 250MM WIDTH**

Homogeneous Backlight

BL-100-700-525 Backlight, 100x700mm, Green 525, IP50, 24VDC, M12X1

Efficient Led Lighting

- Large, powerful and homogeneous LED backlight
- Hundreds of size options
- Built in driver
- Industrial design