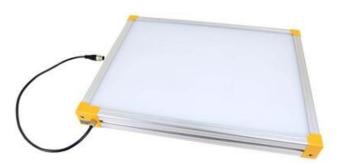

## **EFFILUX EFFI-BL UP TO 250MM WIDTH**

Homogeneous Backlight

BL-100-650-625

• Hundreds of size options

Backlight, 100x650mm, Red 625, IP50, 24VDC, M12X1

• Large, powerful and homogeneous LED backlight

Efficient Led Lighting

## **TECHNICAL DATA**

| Wavelength            | 625        |
|-----------------------|------------|
| Colour                | Red        |
| Length                | 650 mm     |
| Width                 | 100 mm     |
| Thickness             | 43.2 mm    |
| Connector/controller  | M12x1      |
| Standard cable length | 500mm      |
| Supply voltage        | 24 V DC    |
| Operating temperature | 0°C - 50°C |
| Approvals             | CE, RoHS   |
| IP class              | IP50       |