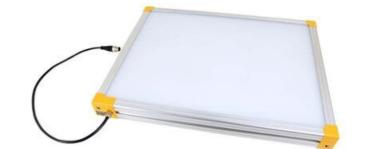

# **EFFILUX EFFI-BL UP TO 250MM WIDTH**

Homogeneous Backlight

BL-100-650-525 Backlight, 100x650mm, Green 525, IP50, 24VDC, M12X1

- Large, powerful and homogeneous LED backlight
- Hundreds of size options
- Built in driver
- · Industrial design