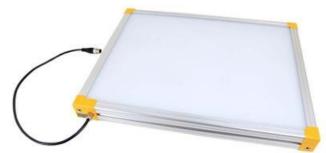

# **EFFILUX EFFI-BL UP TO 250MM WIDTH**

Homogeneous Backlight

BL-100-650-465 Backlight, 100x650mm, Blue 465, IP50, 24VDC, M12X1

- Hundreds of size options
- Built in driver
- Industrial design