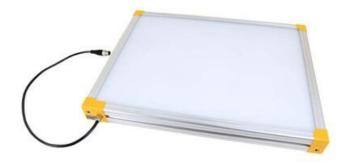

## **EFFILUX EFFI-BL UP TO 250MM WIDTH**

Homogeneous Backlight

BL-100-650-850 Backlight, 100x650mm, IR 850, IP50, 24VDC, M12X1

• Large, powerful and homogeneous LED backlight

Industrial design

• Hundreds of size options

## PRODUCT DESCRIPTION

• Built in driver