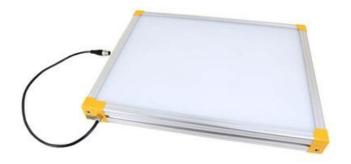

### **EFFILUX EFFI-BL UP TO 250MM WIDTH**

• Large, powerful and homogeneous LED backlight

Homogeneous Backlight

• Hundreds of size options

BL-100-600-625 Backlight, 100x600mm, Red 625, IP50, 24VDC, M12X1

• Built in driver Industrial design