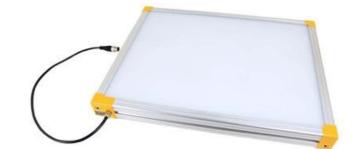

# **EFFILUX EFFI-BL UP TO 250MM WIDTH**

Homogeneous Backlight

BL-100-600-525 Backlight, 100x600mm, Green 525, IP50, 24VDC, M12X1

- Large, powerful and homogeneous LED backlight
- Hundreds of size options
- Built in driver
- · Industrial design