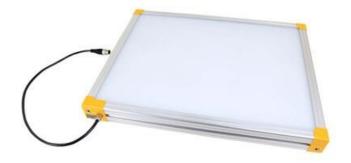

## **EFFILUX EFFI-BL UP TO 250MM WIDTH**

Homogeneous Backlight

BL-100-600-850 Backlight, 100x600mm, IR 850, IP50, 24VDC, M12X1

• Large, powerful and homogeneous LED backlight

- Built in driver
  - Industrial design

## **TECHNICAL DATA**

| Wavelength            | 850        |
|-----------------------|------------|
| Colour                | Infrared   |
| Length                | 600 mm     |
| Width                 | 100 mm     |
| Thickness             | 43.2 mm    |
| Connector/controller  | M12x1      |
| Standard cable length | 500mm      |
| Supply voltage        | 24 V DC    |
| Operating temperature | 0°C - 50°C |
| Approvals             | CE, RoHS   |
| IP class              | IP50       |