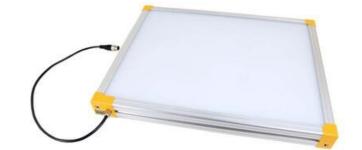

# **EFFILUX EFFI-BL UP TO 250MM WIDTH**

Homogeneous Backlight

BL-100-550-000 Backlight, 100x550mm, White 000, IP50, 24VDC, M12X1

- Large, powerful and homogeneous LED backlight
- Hundreds of size options
- Built in driver
- · Industrial design