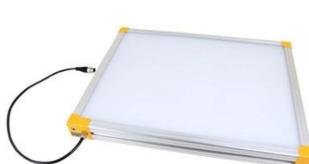

## **EFFILUX EFFI-BL UP TO 250MM WIDTH**

Homogeneous Backlight

BL-100-550-625 Backlight, 100x550mm, Red 625, IP50, 24VDC, M12X1

- Large, powerful and homogeneous LED backlight
- Hundreds of size options
- Built in driver
- Industrial design