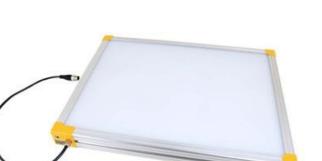

## **EFFILUX EFFI-BL UP TO 250MM WIDTH**

Homogeneous Backlight

BL-100-550-465

Backlight, 100x550mm, Blue 465, IP50, 24VDC, M12X1

Efficient Led Lighting

- Large, powerful and homogeneous LED backlight
- Hundreds of size options
- Built in driver
- Industrial design

## PRODUCT DESCRIPTION