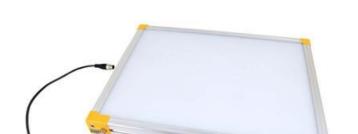

# **EFFILUX EFFI-BL UP TO 250MM WIDTH**

Homogeneous Backlight

BL-100-550-850 Backlight, 100x550mm, IR 850, IP50, 24VDC, M12X1

- Large, powerful and homogeneous LED backlight
- Hundreds of size options
- Built in driver
- Industrial design