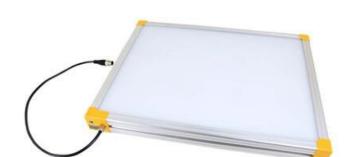

# **EFFILUX EFFI-BL UP TO 250MM WIDTH**

Homogeneous Backlight

BL-100-50-000 Backlight, 100x50mm, White 000, IP50, 24VDC, M12X1

- Large, powerful and homogeneous LED backlight
- Hundreds of size options
- Built in driver
- Industrial design