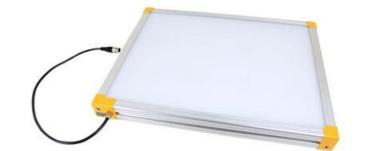

# **EFFILUX EFFI-BL UP TO 250MM WIDTH**

Homogeneous Backlight

BL-100-50-525 Backlight, 100x50mm, Green 525, IP50, 24VDC, M12X1

- Large, powerful and homogeneous LED backlight
- Hundreds of size options
- Built in driver
- · Industrial design