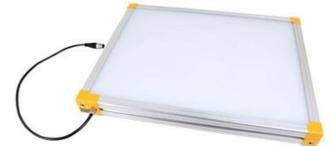

# **EFFILUX EFFI-BL UP TO 250MM WIDTH**

Homogeneous Backlight

BL-100-50-465 Backlight, 100x50mm, Blue 465, IP50, 24VDC, M12X1

- Large, powerful and homogeneous LED backlight
- Hundreds of size options
- Built in driver
- Industrial design