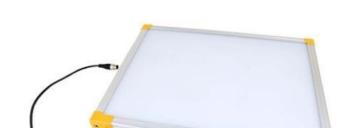

# **EFFILUX EFFI-BL UP TO 250MM WIDTH**

Homogeneous Backlight

BL-100-50-850 Backlight, 100x50mm, IR 850, IP50, 24VDC, M12X1

- Large, powerful and homogeneous LED backlight
- Hundreds of size options
- Built in driver
- Industrial design

### PRODUCT DESCRIPTION