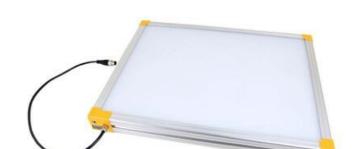

# **EFFILUX EFFI-BL UP TO 250MM WIDTH**

Homogeneous Backlight

BL-100-500-465 Backlight, 100x500mm, Blue 465, IP50, 24VDC, M12X1

- Large, powerful and homogeneous LED backlight
- Hundreds of size options
- Built in driver
- Industrial design

### PRODUCT DESCRIPTION