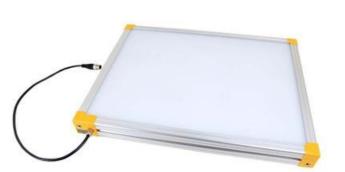

## **EFFILUX EFFI-BL UP TO 250MM WIDTH**

Homogeneous Backlight

BL-100-450-000 Backlight, 100x450mm, White 000, IP50, 24VDC, M12X1

Efficient Led Lighting

- Large, powerful and homogeneous LED backlight
- Hundreds of size options
- Built in driver
- Industrial design

## PRODUCT DESCRIPTION