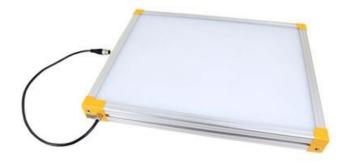

## **EFFILUX EFFI-BL UP TO 250MM WIDTH**

Homogeneous Backlight

BL-100-450-625 Backlight, 100x450mm, Red 625, IP50, 24VDC, M12X1

• Large, powerful and homogeneous LED backlight

• Hundreds of size options

## PRODUCT DESCRIPTION

• Built in driver Industrial design