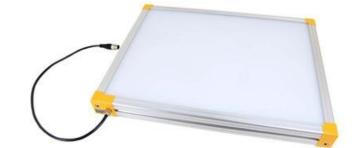

# **EFFILUX EFFI-BL UP TO 250MM WIDTH**

Homogeneous Backlight

BL-100-450-525 Backlight, 100x450mm, Green 525, IP50, 24VDC, M12X1

- Large, powerful and homogeneous LED backlight
- Hundreds of size options
- Built in driver
- · Industrial design