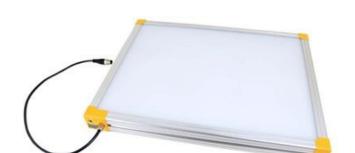

# **EFFILUX EFFI-BL UP TO 250MM WIDTH**

Homogeneous Backlight

BL-100-450-465 Backlight, 100x450mm, Blue 465, IP50, 24VDC, M12X1

- Large, powerful and homogeneous LED backlight
- Hundreds of size options
- Built in driver
- Industrial design

### PRODUCT DESCRIPTION