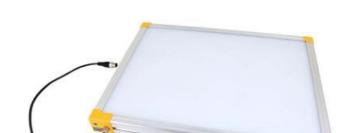

# **EFFILUX EFFI-BL UP TO 250MM WIDTH**

Homogeneous Backlight

BL-100-450-850 Backlight, 100x450mm, IR 850, IP50, 24VDC, M12X1

- Large, powerful and homogeneous LED backlight
- Hundreds of size options
- Built in driver
- Industrial design

### PRODUCT DESCRIPTION