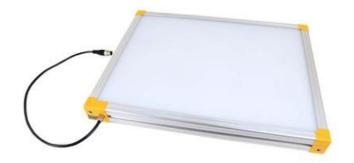

## **EFFILUX EFFI-BL UP TO 250MM WIDTH**

• Large, powerful and homogeneous LED backlight

Homogeneous Backlight

• Hundreds of size options

BL-100-400-625 Backlight, 100x400mm, Red 625, IP50, 24VDC, M12X1

Industrial design

## PRODUCT DESCRIPTION

• Built in driver