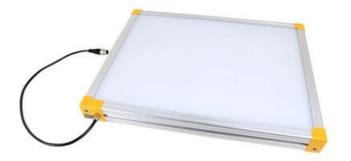

## **EFFILUX EFFI-BL UP TO 250MM WIDTH**

Homogeneous Backlight

BL-100-400-525 Backlight, 100x400mm, Green 525, IP50, 24VDC, M12X1

Efficient Led Lighting

- Large, powerful and homogeneous LED backlight
- Hundreds of size options
- Built in driver
- Industrial design