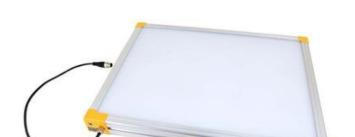

# **EFFILUX EFFI-BL UP TO 250MM WIDTH**

Homogeneous Backlight

BL-100-350-625 Backlight, 100x350mm, Red 625, IP50, 24VDC, M12X1

- Large, powerful and homogeneous LED backlight
- Hundreds of size options
- Built in driver
- Industrial design