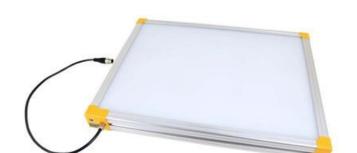

# **EFFILUX EFFI-BL UP TO 250MM WIDTH**

Homogeneous Backlight

BL-100-350-465 Backlight, 100x350mm, Blue 465, IP50, 24VDC, M12X1

- Large, powerful and homogeneous LED backlight
- Hundreds of size options
- Built in driver
- Industrial design