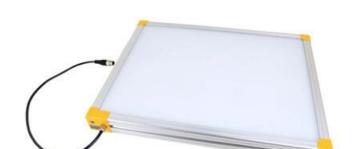

# **EFFILUX EFFI-BL UP TO 250MM WIDTH**

Homogeneous Backlight

BL-100-350-850 Backlight, 100x350mm, IR 850, IP50, 24VDC, M12X1

- Large, powerful and homogeneous LED backlight
- Hundreds of size options
- Built in driver
- Industrial design