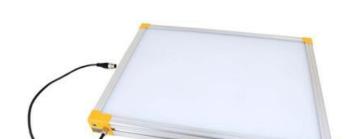

# **EFFILUX EFFI-BL UP TO 250MM WIDTH**

Homogeneous Backlight

BL-100-300-625 Backlight, 100x300mm, Red 625, IP50, 24VDC, M12X1

- Large, powerful and homogeneous LED backlight
- Hundreds of size options
- Built in driver
- Industrial design