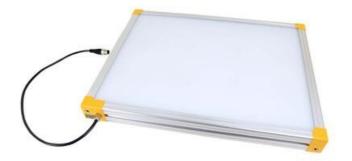

## **EFFILUX EFFI-BL UP TO 250MM WIDTH**

Homogeneous Backlight

BL-100-300-525 Backlight, 100x300mm, Green 525, IP50, 24VDC, M12X1

Efficient Led Lighting

- Large, powerful and homogeneous LED backlight
- Hundreds of size options
- Built in driver
- Industrial design