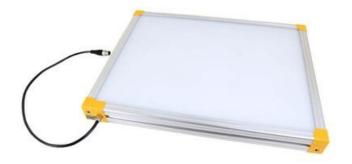

## **EFFILUX EFFI-BL UP TO 250MM WIDTH**

• Large, powerful and homogeneous LED backlight

Homogeneous Backlight

• Hundreds of size options

BL-100-300-465 Backlight, 100x300mm, Blue 465, IP50, 24VDC, M12X1

## PRODUCT DESCRIPTION

• Built in driver Industrial design