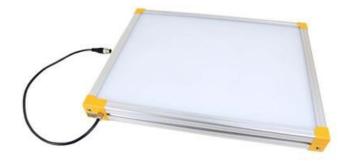

## **EFFILUX EFFI-BL UP TO 250MM WIDTH**

Homogeneous Backlight

BL-100-300-850 Backlight, 100x300mm, IR 850, IP50, 24VDC, M12X1

• Large, powerful and homogeneous LED backlight

• Hundreds of size options

## PRODUCT DESCRIPTION

• Built in driver Industrial design