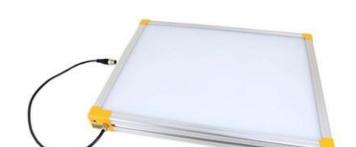

# **EFFILUX EFFI-BL UP TO 250MM WIDTH**

Homogeneous Backlight

BL-100-250-625 Backlight, 100x250mm, Red 625, IP50, 24VDC, M12X1

- Large, powerful and homogeneous LED backlight
- Hundreds of size options
- Built in driver
- Industrial design