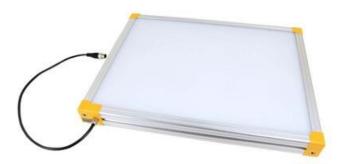

## **EFFILUX EFFI-BL UP TO 250MM WIDTH**

Homogeneous Backlight

BL-100-250-525 Backlight, 100x250mm, Green 525, IP50, 24VDC, M12X1

Efficient Led Lighting

- Large, powerful and homogeneous LED backlight
- Hundreds of size options
- Built in driver
- Industrial design

## PRODUCT DESCRIPTION