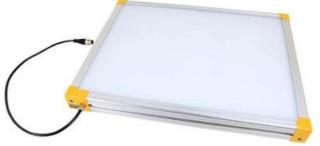

## **EFFILUX EFFI-BL UP TO 250MM WIDTH**

Homogeneous Backlight

• Hundreds of size options

BL-100-250-465 Backlight, 100x250mm, Blue 465, IP50, 24VDC, M12X1

• Large, powerful and homogeneous LED backlight

## PRODUCT DESCRIPTION

• Built in driver Industrial design