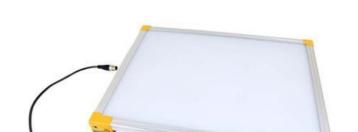

# **EFFILUX EFFI-BL UP TO 250MM WIDTH**

Homogeneous Backlight

BL-100-250-850 Backlight, 100x250mm, IR 850, IP50, 24VDC, M12X1

- Large, powerful and homogeneous LED backlight
- Hundreds of size options
- Built in driver
- Industrial design

### PRODUCT DESCRIPTION