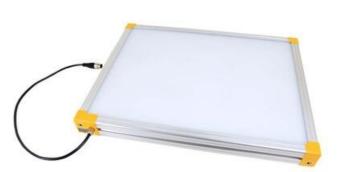

## **EFFILUX EFFI-BL UP TO 250MM WIDTH**

Homogeneous Backlight

BL-100-200-000 Backlight, 100x200mm, White 000, IP50, 24VDC, M12X1

Efficient Led Lighting

- Large, powerful and homogeneous LED backlight
- Hundreds of size options
- Built in driver
- Industrial design

## **TECHNICAL DATA**

| Wavelength            | 000        |
|-----------------------|------------|
| Colour                | White      |
| Length                | 200 mm     |
| Width                 | 100 mm     |
| Thickness             | 43.2 mm    |
| Connector/controller  | M12x1      |
| Standard cable length | 500mm      |
| Supply voltage        | 24 V DC    |
| Operating temperature | 0°C - 50°C |
| Approvals             | CE, RoHS   |
| IP class              | IP50       |