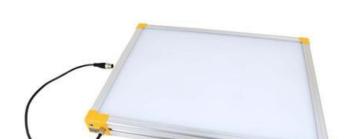

# **EFFILUX EFFI-BL UP TO 250MM WIDTH**

Homogeneous Backlight

BL-100-200-625 Backlight, 100x200mm, Red 625, IP50, 24VDC, M12X1

- Large, powerful and homogeneous LED backlight
- Hundreds of size options
- Built in driver
- Industrial design