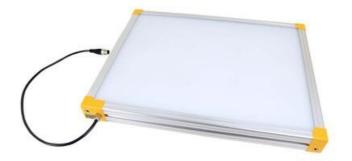

## **EFFILUX EFFI-BL UP TO 250MM WIDTH**

Homogeneous Backlight

BL-100-200-525 Backlight, 100x200mm, Green 525, IP50, 24VDC, M12X1

Efficient Led Lighting

- Large, powerful and homogeneous LED backlight
- Hundreds of size options
- Built in driver
- Industrial design