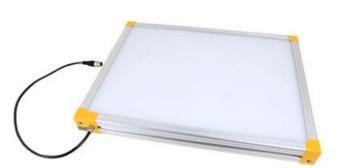

## **EFFILUX EFFI-BL UP TO 250MM WIDTH**

Homogeneous Backlight

BL-100-200-465 Backlight, 100x200mm, Blue 465, IP50, 24VDC, M12X1

Efficient Led Lighting

- Large, powerful and homogeneous LED backlight
- Hundreds of size options
- Built in driver
- Industrial design