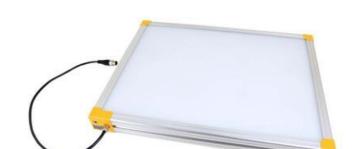

# **EFFILUX EFFI-BL UP TO 250MM WIDTH**

Homogeneous Backlight

BL-100-200-850 Backlight, 100x200mm, IR 850, IP50, 24VDC, M12X1

- Large, powerful and homogeneous LED backlight
- Hundreds of size options
- Built in driver
- Industrial design