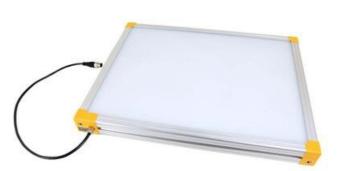

## **EFFILUX EFFI-BL UP TO 250MM WIDTH**

Homogeneous Backlight

BL-100-150-000 Backlight, 100x150mm, White 000, IP50, 24VDC, M12X1

Efficient Led Lighting

- Large, powerful and homogeneous LED backlight
- Hundreds of size options
- Built in driver
- Industrial design

## **TECHNICAL DATA**

| Wavelength            | 000        |
|-----------------------|------------|
| Colour                | White      |
| Length                | 150 mm     |
| Width                 | 100 mm     |
| Thickness             | 43.2 mm    |
| Connector/controller  | M12x1      |
| Standard cable length | 500mm      |
| Supply voltage        | 24 V DC    |
| Operating temperature | 0°C - 50°C |
| Approvals             | CE, RoHS   |
| IP class              | IP50       |