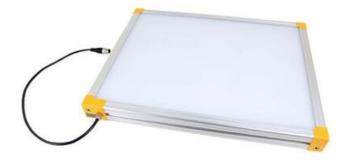

## **EFFILUX EFFI-BL UP TO 250MM WIDTH**

Homogeneous Backlight

• Hundreds of size options

BL-100-150-625 Backlight, 100x150mm, Red 625, IP50, 24VDC, M12X1

• Large, powerful and homogeneous LED backlight

## PRODUCT DESCRIPTION

• Built in driver Industrial design